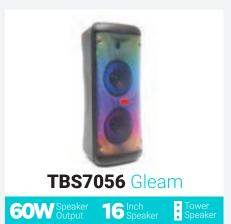

### BT1024 Roar

20W Speaker Mobile Stand

Wooden Body

BT1029 Music Bar 2

**BT1098** Music Bar 3.0

**BT1079** Solo

TBS7041 Noise

**BT1101** Slick 2.0