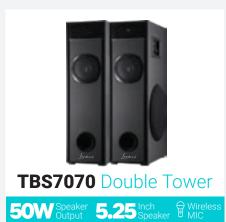

### BT1024 Roar

20W Speaker Mobile Stand

Wooden Body

BT1029 Music Bar 2

**BT1098** Music Bar 3.0

**BT1079** Solo

TBS7041 Noise

**BT1101** Slick 2.0