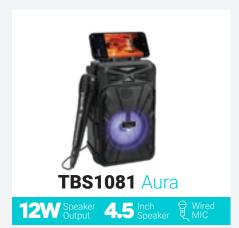

### BT1024 Roar

20W Speaker Mobile Stand

Wooden Body

BT1029 Music Bar 2

**BT1098** Music Bar 3.0

**BT1079** Solo

TBS7041 Noise

**BT1101** Slick 2.0