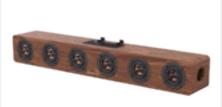

### BT1024 Roar

20W Speaker Mobile Stand

Wooden Body

BT1029 Music Bar 2

**BT1098** Music Bar 3.0

**BT1079** Solo

TBS7041 Noise

**BT1101** Slick 2.0