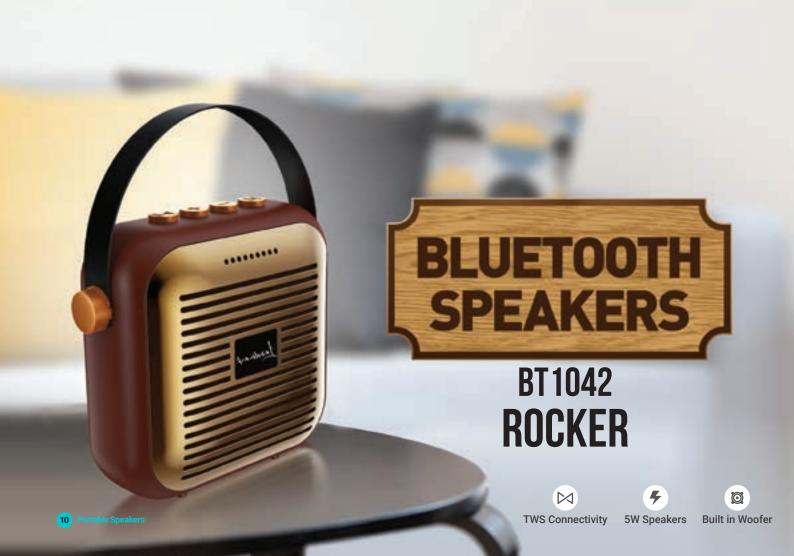

Soundbars | TWS | Party Speakers | Neckbands | Karaoke | Bluetooth Speakers | and many more...