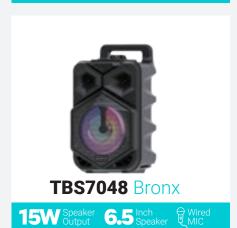

### BT1024 Roar

20W Speaker Mobile Stand

Wooden Body

BT1029 Music Bar 2

**BT1098** Music Bar 3.0

**BT1079** Solo

TBS7041 Noise

**BT1101** Slick 2.0